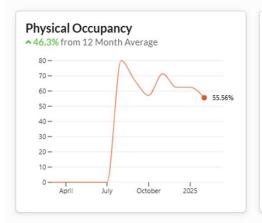

# **RESI**

Inside the Tech App
Simply Do It Hybrid Owner-Manage Ecosystem









Collections

**%** Estimates

Projects

3 Activity





| Property | Available Un | Vacancy |
|----------|--------------|---------|
| 1038 "   | 1            | 100%    |
| 1038     | 1            | 100%    |
| 8241     | 1            | 100%    |
| 844 E    | 1            | 100%    |

| Activities                                                                | Work        | Orders         | Leads                               |  |
|---------------------------------------------------------------------------|-------------|----------------|-------------------------------------|--|
| + New Ticket                                                              |             | View All       |                                     |  |
| ▼ Open